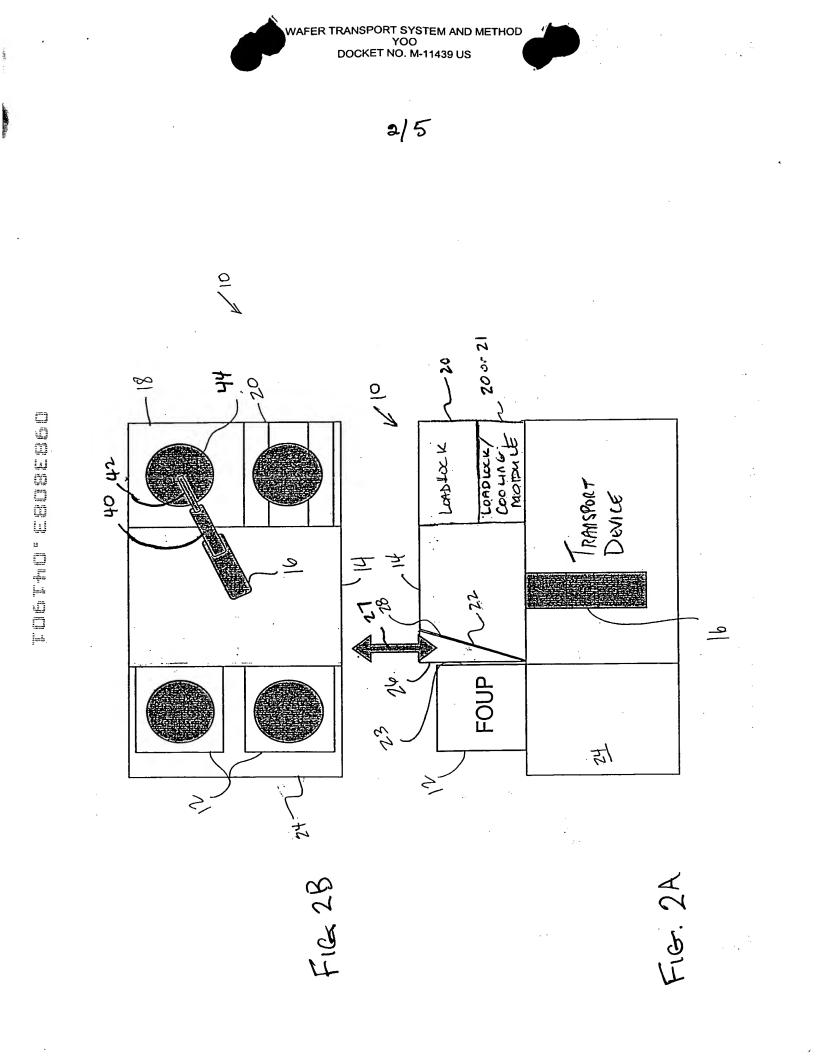

WAFER TRANSPORT SYSTEM AND METHOD YOO DOCKET NO. M-11439 US

1/5



5







FIG IB



TOGTHO EROBERCO

" Jayoff





WAFER TRANSPORT SYSTEM AND METHOD YOO DOCKET NO. M-11439 US 4/5 50 1 ALIGN WAFER Container WITH 52 Processing System Extend TRUNSport Device into 54 Contriner and Remore WATERS Place Waters 56 INTO LEADLOCK ARE AND No. WAFERS 58 LOADED Z 64. Return writing lyes 10 Remove WAFER From Containen 60 LOUDIOCK UND PLACE THEWARDIN PRICESS FIG. 4 Renare worker Erlan 62-Pweess Charber and place it into tooling module

nýatanz. Ohigui

## WAFER TRANSPORT SYSTEM AND METHOD YOO DOCKET NO. M-11439 US









Mer SB

TOGT+10 EGOGEGEO

ł